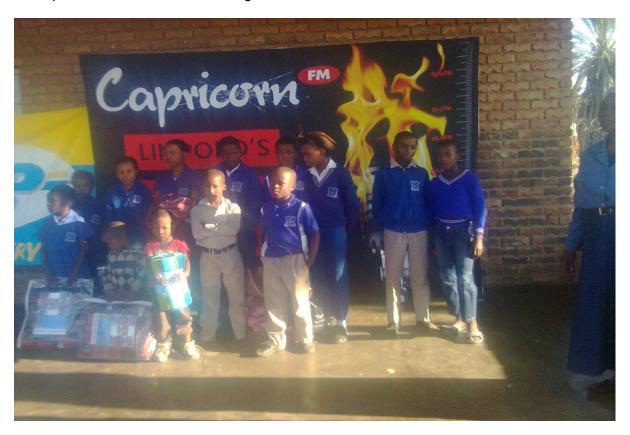

## WARM WINTER FOR LEHLOLOGEDI CHILDREN

The children of Lehlogedi drop in centre will feel a little warmer this winter thanks to Capricorn FM, Dendron Pep store and the Department of Social Development. The three came together to donate blankets to the centre that looks after 52 children, some of whom are orphans from in and around Mogwadi.

These children attend school in Mogwadi, some in Grade R while others are in High School and get one meal per day from Lehlogedi Drop in Centre which is served after school at around 15:00pm. The kids are also offered assistance with their homework and engage in other educational activities.

The Project Manager, Ms. Biri Mamaka expressed her gratitude and pleaded with the Department to continue assisting Lehlogedi Drop in Centre to look after the vulnerable children. "As a community, we must take responsibility for our children and their well being, we must invest in their future", continued Ms Mamaka.